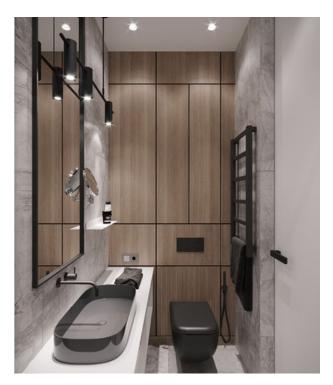

#### WC

- Toilet
- Urinal
- O Bidet/Hygienic Shower
- Sink/Furniture
- Bathtub
- Shower
- Washing Machine
- Orier
- Cabinet
- ( ) Faucets

(Top of cabinet, sink, furniture of built in)

Shower System

Specify type (countertop, furniture-mounted, wall-mounted).