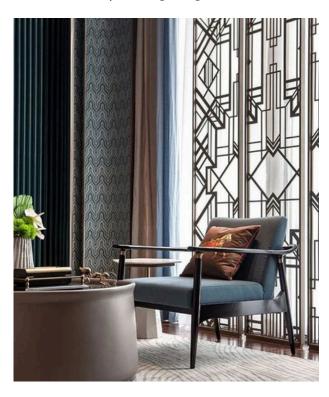

# Art Deco Style

Elegant, vibrant, and full of life.

Think of "The Great Gatsby" – shiny metals combined with mirrors, bright colors, zebra leather, black chandeliers, and human-shaped lamps!

Such interiors are eye-catching unforgettable.