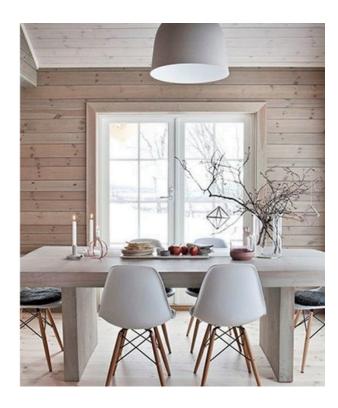

# Scandinavian Style

This style, from functional and light Scandinavia, emphasizes light, warmth of wood, and natural elements.

If this resonates with you, let's experiment together.