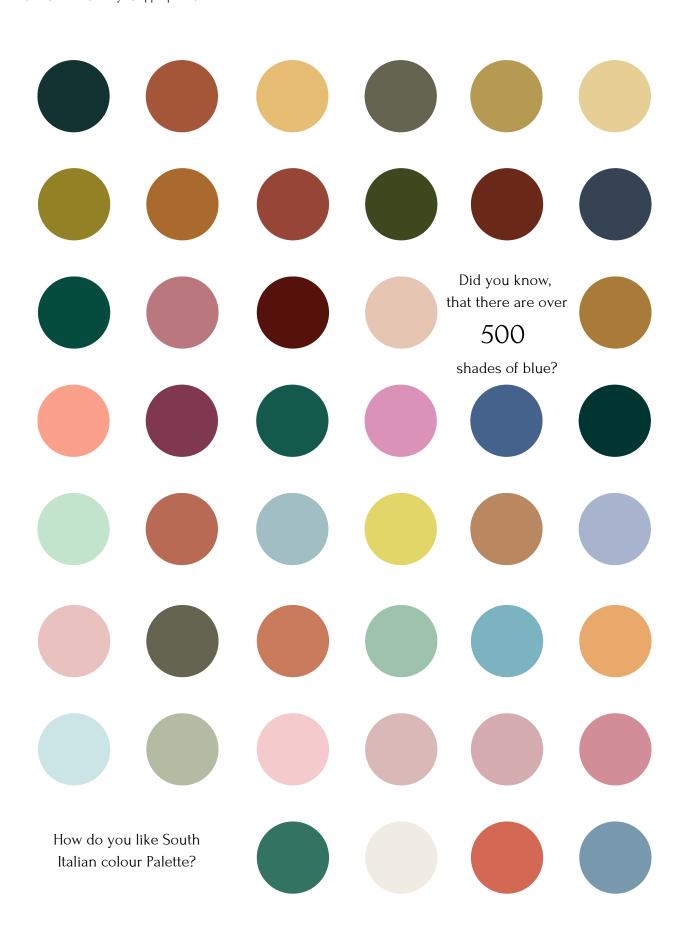

# Pick your desired colour scheme: $_{\mbox{\scriptsize (Please tick as many as appropriate)}}$