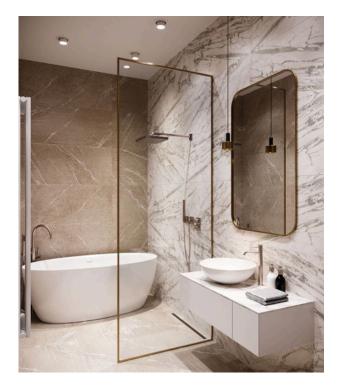

#### Bathroom

- O Toilet
- Urinal
- O Bidet/Hygienic Shower
- Sink/Furniture
- Bathtub
- Shower
- Washing Machine
- O Drier
- Cabinet
- Faucets

(Top of cabinet, sink, furniture of built in)

Shower System

Specify type (countertop, furniture-mounted, wall-mounted).