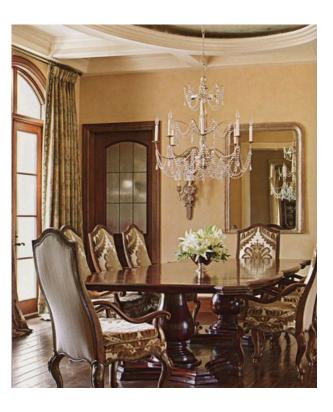

#### American Style

Americans love combining function with a visual appeal, hence their classic style.

Calm, deep, complex shades often appear in furniture, paintings, and textiles.

Which style elements would You like to consider?