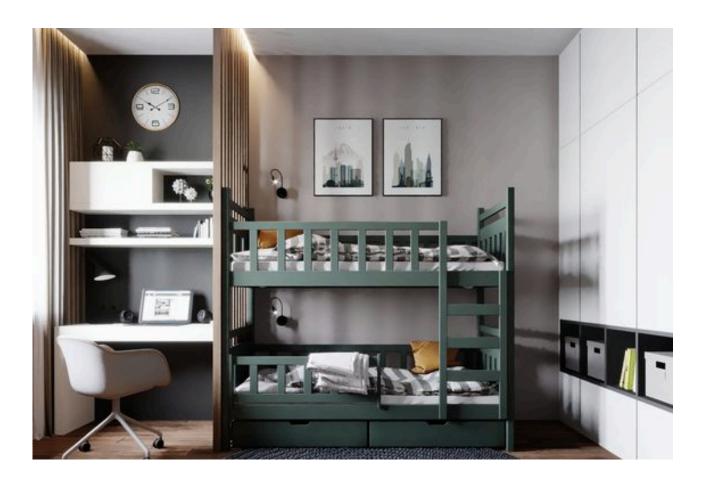

#### Children's Room

- O Bin Bags
- TV Stand
- O Toy Shelves
- Bookshelves
- Armchair
- Shelves
- Creativity Table
- O Sports Corner
- O Playhouse/Play Area

- $\bigcirc$  TV
- Work Space
- O Dresser/Nightstand
- O Sofa

Bed

(Size, number of beds, multilevel)

Walk-in Closet

Wardrobe

(Shape, size)

Additional Items

(Specify what is missing)