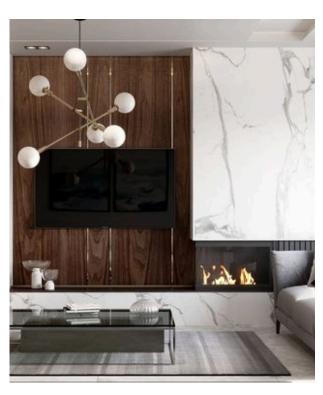

# Scandinavian Style

This style, from functional and light Scandinavia, emphasizes light, warmth of wood, and natural elements.

If this resonates with you, let's experiment together.