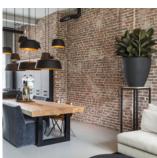

# Loft Style

True loft style is reminiscent of abandoned factories with raw metal, concrete, and exposed brickwork.

Often two-level, these spaces truly feel like old factory areas where creativity sweeps you into the whirlwind of an urban lifestyle.