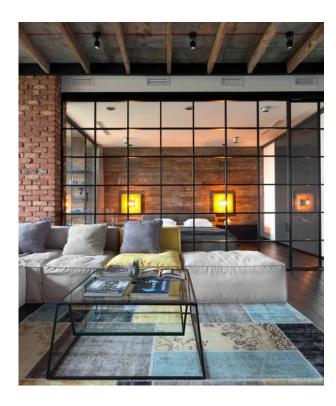

# Loft Style

True loft style is reminiscent of abandoned factories with raw metal, concrete, and exposed brickwork.

Often two-level, these spaces truly feel like old factory areas where creativity sweeps you into the whirlwind of an urban lifestyle.