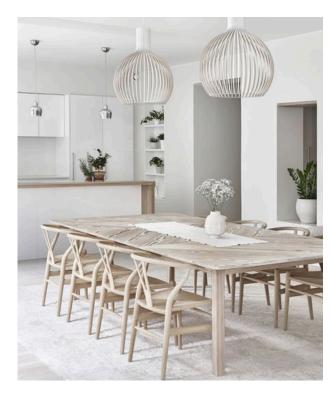

# Scandinavian Style

This style, from functional and light Scandinavia, emphasizes light, warmth of wood, and natural elements.

If this resonates with you, let's experiment together.