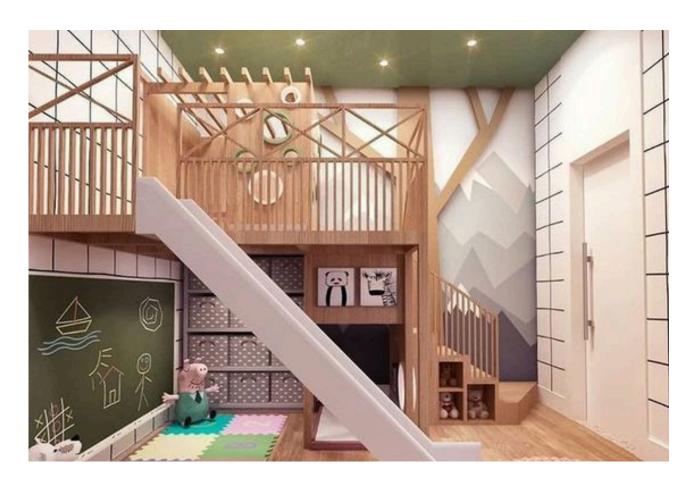

#### Playroom

- Sofa
- Bin Bags
- Cabinet
- Swings
- Shelves

- Полки
- Mini Home Theater
- Work Space
- TV

#### Playhouse

(Descrition, size)

# Sports Corner (Descrition, size)