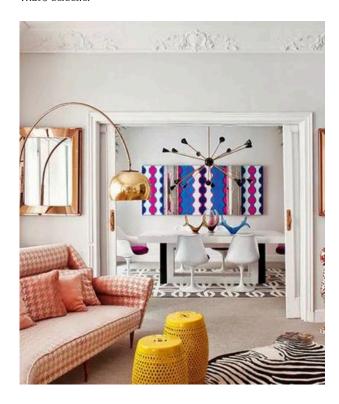

# Art Deco Style

Elegant, vibrant, and full of life.

Think of "The Great Gatsby" – shiny metals combined with mirrors, bright colors, zebra leather, black chandeliers, and human-shaped lamps!

Such interiors are eye-catching unforgettable.