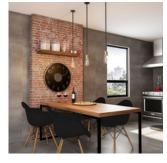

# Loft Style

True loft style is reminiscent of abandoned factories with raw metal, concrete, and exposed brickwork.

Often two-level, these spaces truly feel like old factory areas where creativity sweeps you into the whirlwind of an urban lifestyle.