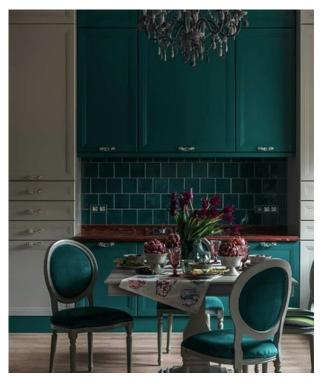

#### American Style

Americans love combining function with a visual appeal, hence their classic style.

Calm, deep, complex shades often appear in furniture, paintings, and textiles.

Which style elements would You like to consider?