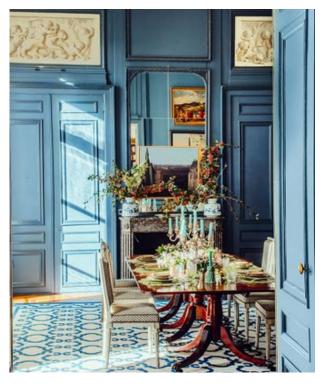

#### Neoclassical

Characterized by pastel tones, beautiful accents using metal, stone, textures, decorative elements on the walls like moldings, paintings, mirrors, flowing fabrics.

The mood in such interiors is elegant, elevated yet calm.