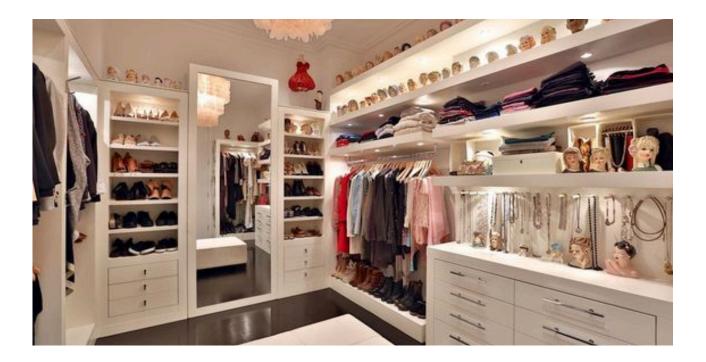

#### Walk-in Closet

Please specify any special wishes:

| <ul><li>Refrigerator</li></ul> | Special Shelves (Compartmentalised, ties, handbags, shoes,                     |
|--------------------------------|--------------------------------------------------------------------------------|
| <ul><li>Cabinets</li></ul>     | belts and etc.)                                                                |
| Shelves                        | Storage for Large Items Specify items (skis, suitcases, vacuum cleaner, mops). |
| Other Technologies             |                                                                                |
| Freezer                        | Additional Items (Specify what is missing)                                     |
| Washing Machine                |                                                                                |
|                                |                                                                                |
|                                |                                                                                |