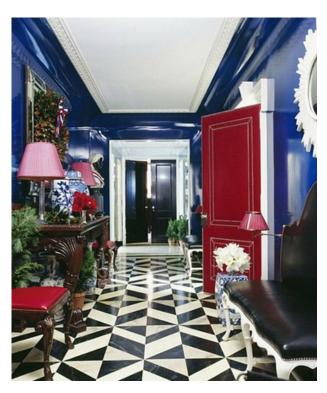

# Art Deco Style

Elegant, vibrant, and full of life.

Think of "The Great Gatsby" – shiny metals combined with mirrors, bright colors, zebra leather, black chandeliers, and human-shaped lamps!

Such interiors are eye-catching unforgettable.