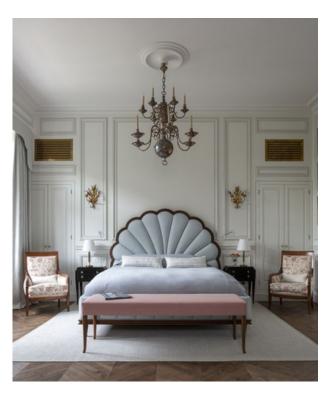

#### Neoclassical

Characterized by pastel tones, beautiful accents using metal, stone, textures, decorative elements on the walls like moldings, paintings, mirrors, flowing fabrics.

The mood in such interiors is elegant, elevated yet calm.