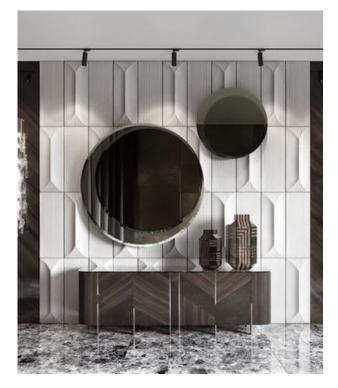

#### American Style

Americans love combining function with a visual appeal, hence their classic style.

Calm, deep, complex shades often appear in furniture, paintings, and textiles.

Which style elements would You like to consider?