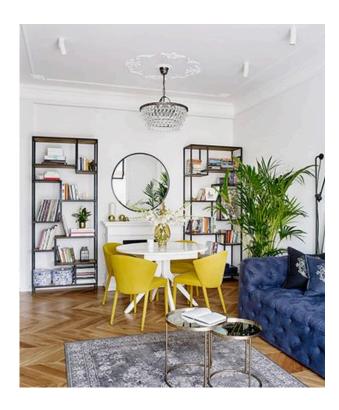

#### Eclectic Style

A mix of styles, moods, souvenirs, and art objects from different countries and travels.

Imagine antique chairs next to a semicircular white leather sofa.

That's eclectic!

Which style elements would You like to consider?