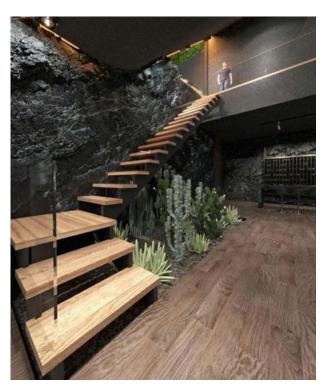

# Loft Style

True loft style is reminiscent of abandoned factories with raw metal, concrete, and exposed brickwork.

Often two-level, these spaces truly feel like old factory areas where creativity sweeps you into the whirlwind of an urban lifestyle.