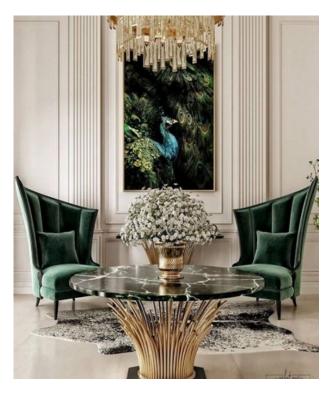

#### Neoclassical

Characterized by pastel tones, beautiful accents using metal, stone, textures, decorative elements on the walls like moldings, paintings, mirrors, flowing fabrics.

The mood in such interiors is elegant, elevated yet calm.