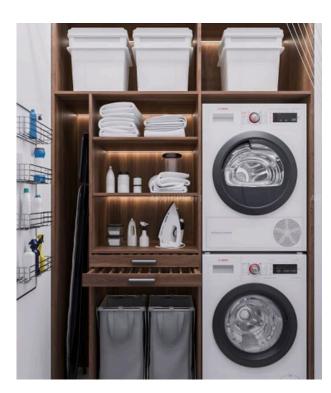

## Laundry Room

| <ul><li>Refregirator</li></ul>     | <ul> <li>Folding System for<br/>Drying</li> </ul> | Ironing Board (Driven, folding, standalone)                                         |
|------------------------------------|---------------------------------------------------|-------------------------------------------------------------------------------------|
| Shelves                            | Sink                                              |                                                                                     |
| Other Technologies                 | Clothes Hanger                                    | Preferred storage type  (Exposed shelves, closed shelves, driven sections and etc.) |
| O Freezer                          | Open Shelves                                      |                                                                                     |
| Washing machine                    | Cabinets                                          |                                                                                     |
| Opryer                             | <ul><li>Special WC for Pets</li></ul>             | Cleaning Supplies  Specify items (buckets, mops, vacuum cleaner, steam cleaner).    |
| Please specify any special wishes: |                                                   |                                                                                     |
|                                    |                                                   | <del></del>                                                                         |